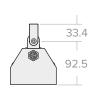

## Technical specification

|  | Material       | 0.75 mm Polished aluminium clad steel                           |
|--|----------------|-----------------------------------------------------------------|
|  | Dimensions     | 1,008 x 96 x 76 mm                                              |
|  | Average weight | 3,229 g                                                         |
|  | Standards      | CE                                                              |
|  | Assembly       | High temperature lead length 2.0 m<br>16 mm metal conduit 1.5 m |