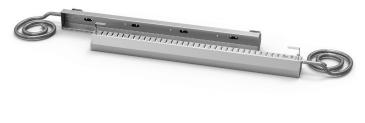

PAS 4 fitted with FFEH x 4

Designed for FTE and FFEH ceramic elements, our reflective, polished aluminium clad steel projectors are ideal for areas needing rapid, effective and economic positional heat.

The projectors can form a bank of infrared panels to heat a specified area within a large space or used to heat large or small areas completely. Fixed directly to a suitable framework depending on the process requirements, they can be adjusted and angled to give the most effective heat coverage. Particularly useful in cooler or poorly insulated areas.