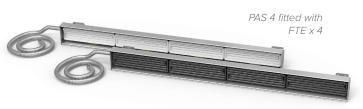

PAS 4 fitted with FFEH x 4

Designed for FTE and FFEH ceramic elements, our reflective, polished aluminium clad steel projectors are ideal for areas needing rapid, effective and economic positional heat.

The projectors can form a bank of infrared panels to heat a specified area within a large space or used to heat large or small areas completely. Fixed directly to a suitable framework depending on the process requirements, they can be adjusted and angled to give the most effective heat coverage. Particularly useful in cooler or poorly insulated areas.