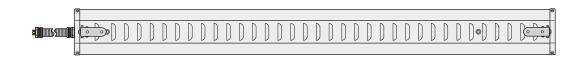

PAS 4 fitted with FFEH x 4

Designed for FTE and FFEH ceramic elements, our reflective, polished aluminium clad steel projectors are ideal for areas needing rapid, effective and economic positional heat.

The projectors can form a bank of infrared panels to heat a specified area within a large space or used to heat large or small areas completely. Fixed directly to a suitable framework depending on the process requirements, they can be adjusted and angled to give the most effective heat coverage. Particularly useful in cooler or poorly insulated areas.

## Technical specification

|  | Material       | 0.75 mm Polished aluminium clad steel                           |
|--|----------------|-----------------------------------------------------------------|
|  | Dimensions     | 1,008 x 96 x 76 mm                                              |
|  | Average weight | 3,229 g                                                         |
|  | Standards      | CE                                                              |
|  | Assembly       | High temperature lead length 2.0 m<br>16 mm metal conduit 1.5 m |