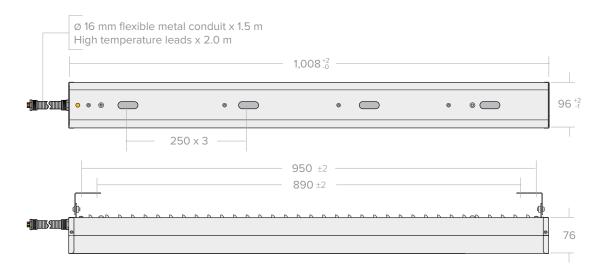

## Technical specification

|  | Material       | 0.75 mm Polished aluminium clad steel                           |
|--|----------------|-----------------------------------------------------------------|
|  | Dimensions     | 1,008 x 96 x 76 mm                                              |
|  | Average weight | 3,229 g                                                         |
|  | Standards      | CE                                                              |
|  | Assembly       | High temperature lead length 2.0 m<br>16 mm metal conduit 1.5 m |

Max W; 2,600 W Max V; 480 V

Max A; 18 A

All dimensions mm, tolerances apply