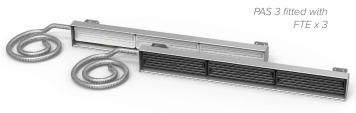

## PAS 3 - Projector Aluminium Clad Steel 3

PAS 3 fitted with FFEH x 3

Designed for FTE and FFEH ceramic elements, our reflective, polished aluminium clad steel projectors are ideal for areas needing rapid, effective and economic positional heat.

The projectors can form a bank of infrared panels to heat a specified area within a large space or used to heat large or small areas completely. Fixed directly to a suitable framework depending on the process requirements, they can be adjusted and angled to give the most effective heat coverage. Particularly useful in cooler or poorly insulated areas.