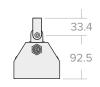

## Technical specification

| Material              | 0.75 mm Polished aluminium clad steel                           |
|-----------------------|-----------------------------------------------------------------|
| Dimensions            | 758 x 96 x 76 mm                                                |
| Average weight        | 2381 g                                                          |
| Standards             | CE                                                              |
| Electrical_connection | High temperature lead length 2.0 m<br>16 mm metal conduit 1.5 m |