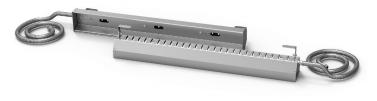

## PAS 3 - Projector Aluminium Clad Steel 3

PAS 3 fitted with FFEH x 3

Designed for FTE and FFEH ceramic elements, our reflective, polished aluminium clad steel projectors are ideal for areas needing rapid, effective and economic positional heat.

The projectors can form a bank of infrared panels to heat a specified area within a large space or used to heat large or small areas completely. Fixed directly to a suitable framework depending on the process requirements, they can be adjusted and angled to give the most effective heat coverage. Particularly useful in cooler or poorly insulated areas.