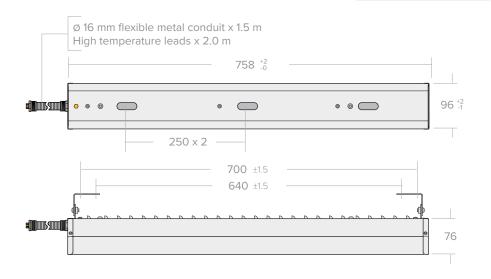

## Technical specification

| Material              | 0.75 mm Polished aluminium clad steel                           |
|-----------------------|-----------------------------------------------------------------|
| Dimensions            | 758 x 96 x 76 mm                                                |
| Average weight        | 2381 g                                                          |
| Standards             | CE                                                              |
| Electrical_connection | High temperature lead length 2.0 m<br>16 mm metal conduit 1.5 m |

Max W; 1,950 W

Max V; 480 V Max A; 18 A

All dimensions mm, tolerances apply