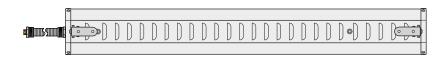

## PAS 3 - Projector Aluminium Clad Steel 3

PAS 3 fitted with FFEH x 3

Designed for FTE and FFEH ceramic elements, our reflective, polished aluminium clad steel projectors are ideal for areas needing rapid, effective and economic positional heat.

## Technical specification

| Material              | 0.75 mm Polished aluminium clad steel                           |
|-----------------------|-----------------------------------------------------------------|
| Dimensions            | 758 x 96 x 76 mm                                                |
| Average weight        | 2381 g                                                          |
| Standards             | CE                                                              |
| Electrical_connection | High temperature lead length 2.0 m<br>16 mm metal conduit 1.5 m |