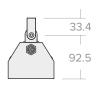

## Technical specification

| Material              | 0.75 mm Polished aluminium clad steel                           |
|-----------------------|-----------------------------------------------------------------|
| Dimensions            | 508 x 96 x 76 mm                                                |
| Average weight        | 1,889 g                                                         |
| Standards             | CE                                                              |
| Electrical_connection | High temperature lead length 2.0 m<br>16 mm metal conduit 1.5 m |

Max W; 1,300 W Max V; 480 V Max A; 13 A

All dimensions mm, tolerances apply