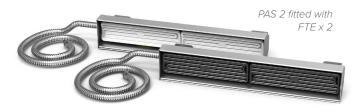

## PAS 2 - Projector Aluminium Clad Steel 2

PAS 2 fitted with FFEH x 2

Designed for FTE and FFEH ceramic elements, our reflective, polished aluminium clad steel projectors are ideal for areas needing rapid, effective and economic positional heat.

The projectors can form a bank of infrared panels to heat a specified area within a large space or used to heat large or small areas completely. Fixed directly to a suitable framework depending on the process requirements, they can be adjusted and angled to give the most effective heat coverage. Particularly useful in cooler or poorly insulated areas.