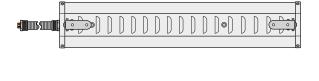

## PAS 2 - Projector Aluminium Clad Steel 2

PAS 2 fitted with FFEH x 2

Designed for FTE and FFEH ceramic elements, our reflective, polished aluminium clad steel projectors are ideal for areas needing rapid, effective and economic positional heat.

The projectors can form a bank of infrared panels to heat a specified area within a large space or used to heat large or small areas completely. Fixed directly to a suitable framework depending on the process requirements, they can be adjusted and angled to give the most effective heat coverage. Particularly useful in cooler or poorly insulated areas.

## Technical specification

| Material              | 0.75 mm Polished aluminium clad steel                           |
|-----------------------|-----------------------------------------------------------------|
| Dimensions            | 508 x 96 x 76 mm                                                |
| Average weight        | 1,889 g                                                         |
| Standards             | CE                                                              |
| Electrical_connection | High temperature lead length 2.0 m<br>16 mm metal conduit 1.5 m |