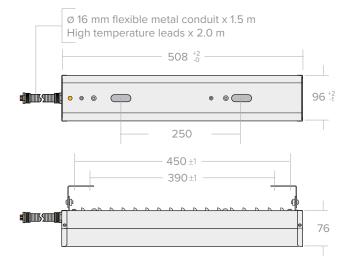

## Technical specification

| Material              | 0.75 mm Polished aluminium clad steel                           |
|-----------------------|-----------------------------------------------------------------|
| Dimensions            | 508 x 96 x 76 mm                                                |
| Average weight        | 1,889 g                                                         |
| Standards             | CE                                                              |
| Electrical_connection | High temperature lead length 2.0 m<br>16 mm metal conduit 1.5 m |

Max W; 1,300 W Max V; 480 V Max A; 13 A

All dimensions mm, tolerances apply