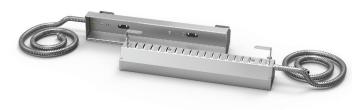

## PAS 2 - Projector Aluminium Clad Steel 2

PAS 2 fitted with FFEH x 2

Designed for FTE and FFEH ceramic elements, our reflective, polished aluminium clad steel projectors are ideal for areas needing rapid, effective and economic positional heat.

The projectors can form a bank of infrared panels to heat a specified area within a large space or used to heat large or small areas completely. Fixed directly to a suitable framework depending on the process requirements, they can be adjusted and angled to give the most effective heat coverage. Particularly useful in cooler or poorly insulated areas.