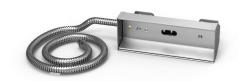

## PAS 1 - Projector Aluminium Clad Steel 1

Designed for FTE and FFEH ceramic elements, our reflective, polished aluminium clad steel projectors are ideal for areas needing rapid, effective and economic positional heat.

The projectors can form a bank of infrared panels to heat a specified area within a large space or used to heat large or small areas completely. Fixed directly to a suitable framework depending on the process requirements, they can be adjusted and angled to give the most effective heat coverage. Particularly useful in cooler or poorly insulated areas.