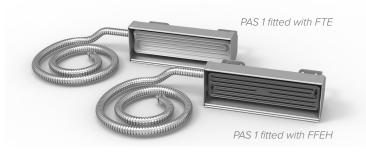

## PAS 1 - Projector Aluminium Clad Steel 1

Designed for FTE and FFEH ceramic elements, our reflective, polished aluminium clad steel projectors are ideal for areas needing rapid, effective and economic positional heat.

The projectors can form a bank of infrared panels to heat a specified area within a large space or used to heat large or small areas completely. Fixed directly to a suitable framework depending on the process requirements, they can be adjusted and angled to give the most effective heat coverage. Particularly useful in cooler or poorly insulated areas.