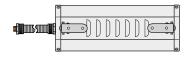

## PAS 1 - Projector Aluminium Clad Steel 1

Designed for FTE and FFEH ceramic elements, our reflective, polished aluminium clad steel projectors are ideal for areas needing rapid, effective and economic positional heat.

The projectors can form a bank of infrared panels to heat a specified area within a large space or used to heat large or small areas completely. Fixed directly to a suitable framework depending on the process requirements, they can be adjusted and angled to give the most effective heat coverage. Particularly useful in cooler or poorly insulated areas.