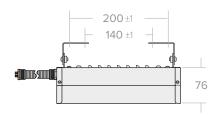

## Technical specification

| Material              | 0.75 mm Polished aluminium clad steel                           |
|-----------------------|-----------------------------------------------------------------|
| Dimensions            | 258 x 96 x 76 mm                                                |
| Average weight        | 1,277 g                                                         |
| Standards             | CE                                                              |
| Electrical_connection | High temperature lead length 2.0 m<br>16 mm metal conduit 1.5 m |

Max W; 650 W Max V; 480 V

Max A; 13 A

All dimensions mm, tolerances apply