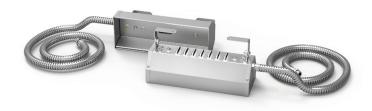

## PAS 1 - Projector Aluminium Clad Steel 1

Designed for FTE and FFEH ceramic elements, our reflective, polished aluminium clad steel projectors are ideal for areas needing rapid, effective and economic positional heat.

The projectors can form a bank of infrared panels to heat a specified area within a large space or used to heat large or small areas completely. Fixed directly to a suitable framework depending on the process requirements, they can be adjusted and angled to give the most effective heat coverage. Particularly useful in cooler or poorly insulated areas.