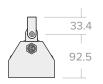

## Technical specification

| Material              | 0.75 mm Polished aluminium clad steel                           |
|-----------------------|-----------------------------------------------------------------|
| Dimensions            | 258 x 96 x 76 mm                                                |
| Average weight        | 1,277 g                                                         |
| Standards             | CE                                                              |
| Electrical_connection | High temperature lead length 2.0 m<br>16 mm metal conduit 1.5 m |

Max W; 650 W Max V; 480 V

Max A; 13 A

All dimensions mm, tolerances apply