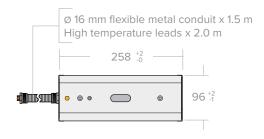

## Technical specification

| Material              | 0.75 mm Polished aluminium clad steel                           |
|-----------------------|-----------------------------------------------------------------|
| Dimensions            | 258 x 96 x 76 mm                                                |
| Average weight        | 1,277 g                                                         |
| Standards             | CE                                                              |
| Electrical_connection | High temperature lead length 2.0 m<br>16 mm metal conduit 1.5 m |

Max W; 650 W Max V; 480 V

Max A; 13 A

All dimensions mm, tolerances apply